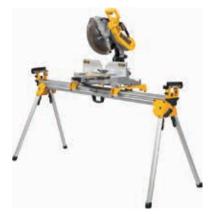

### HEAVY DUTY MITER SAW STAND DWX723

| Compact Length     | 1765 mm                                     |
|--------------------|---------------------------------------------|
| Extended Length    | 3835 mm                                     |
| Include Disclaimer | * Stand only.<br>Tool only for illustration |