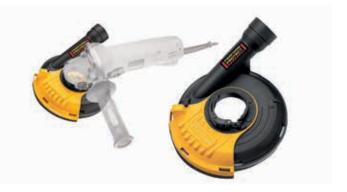

## **DUST EXTRACTION SYSTEM & HOLE CLEANING** DWH050K

| 125MM    | SURFACE | GRINDING | SHROUD |
|----------|---------|----------|--------|
| DWE46150 | )       |          |        |

| Product Fitment  | All Cordless SDS-Plus<br>and SDS-Max. Hammers |
|------------------|-----------------------------------------------|
| Nose Sizes       | 0-38 mm / 38-52 mm                            |
| Cleaning Nozzles | 2 included                                    |
| Weight           | 0.6 kg                                        |
| Length x Height  | 361 x 57 mm                                   |
|                  |                                               |