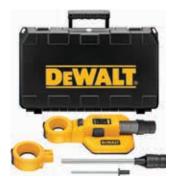

#### D25301D

| Product Fitment     | All SDS-Plus Hammers |
|---------------------|----------------------|
| Collar Diameter     | ø43 mm / ø54 mm      |
| Max. Bit Diameter   | ø16 mm               |
| Max. Bit Length     | 224 mm               |
| Max. Drilling Depth | 150 mm               |
| Weight              | 1.2 kg               |