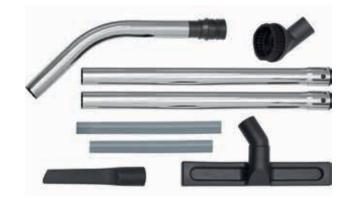

| 7kg    |



## **DUST EXTRACTION SYSTEM & HOLE CLEANING** DWH050K



| 125MM    | SURFACE | GRINDING | SHROUD |
|----------|---------|----------|--------|
| DWE46150 | )       |          |        |



| Product Fitment  | All Cordless SDS-Plus<br>and SDS-Max. Hammers |
|------------------|-----------------------------------------------|
| Nose Sizes       | 0-38 mm / 38-52 mm                            |
| Cleaning Nozzles | 2 included                                    |
| Weight           | 0.6 kg                                        |
| Length x Height  | 361 x 57 mm                                   |
|                  |                                               |









## FLOOR CLEANING KIT

#### DWV9350

For use with

DWV901 / DWV902



## **DUST EXTRACTION SYSTEM FOR SDS-PLUS HAMMERS**

#### D25301D

| Product Fitment     | All SDS-Plus Hammers |
|---------------------|----------------------|
| Collar Diameter     | ø43 mm / ø54 mm      |
| Max. Bit Diameter   | ø16 mm               |
| Max. Bit Length     | 224 mm               |
| Max. Drilling Depth | 150 mm               |
| Weight              | 1.2 kg               |



## 

## SDS PLUS DUST EXTRACTOR CORDED CORDLESS

#### D25304DH

| Product Fitment        | D25333K / D25334K /<br>DCH333 / DCH334 |
|------------------------|----------------------------------------|
| Max. Drilling Capacity | ø26 mm                                 |
| Max. Drilling Depth    | 180 mm                                 |
| Weight                 | 1.4 kg