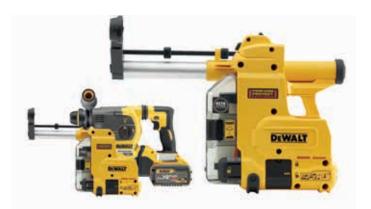

## SDS PLUS DUST EXTRACTOR CORDED CORDLESS

#### D25304DH

| Product Fitment        | D25333K / D25334K /<br>DCH333 / DCH334 |
|------------------------|----------------------------------------|
| Max. Drilling Capacity | ø26 mm                                 |
| Max. Drilling Depth    | 180 mm                                 |
| Weight                 | 1.4 kg                                 |
| Length x Height        | 440 x 296 mm                           |
|                        |                                        |