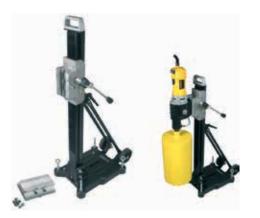

# STAND FOR DRILLING MOTOR

D215851

| Column Length                                  | 995 mm |
|------------------------------------------------|--------|
| Max. Drilling Diameter with Water Collector    | 250 mm |
| Max. Drilling Diameter without Water Collector | 300 mm |
| Inclinable                                     | 45°    |
| Weight                                         | 7kg    |