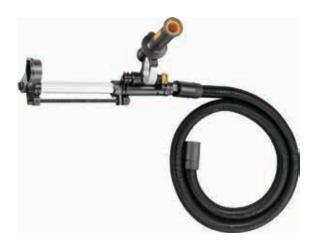

## **DUST EXTRACTION SYSTEM FOR SDS-PLUS HAMMERS**

#### D25301D

| Product Fitment     | All SDS-Plus Hammers |
|---------------------|----------------------|
| Collar Diameter     | ø43 mm / ø54 mm      |
| Max. Bit Diameter   | ø16 mm               |
| Max. Bit Length     | 224 mm               |
| Max. Drilling Depth | 150 mm               |
| Weight              | 1.2 kg               |